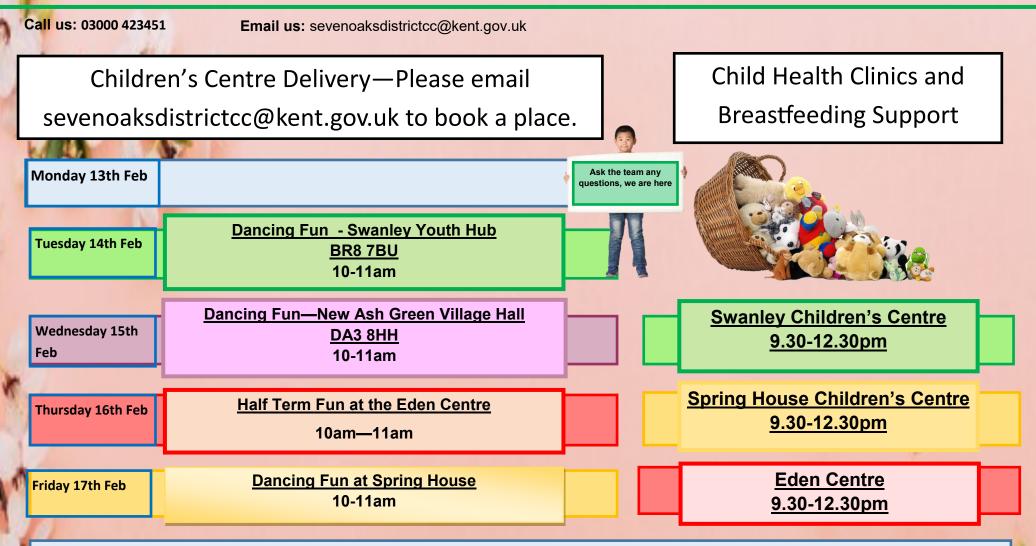

#### Half Term bookable services

Please e-mail sevenoaksdistrictcc@kent.gov.uk or call 03000 423451

Dancing Fun: (2-7years) A fun way to explore how the body moves, experiment with props and learn new things. Carers and children join in together.

Arts and Crafts at the Eden Centre: (0-7 years) Come and join us for some fun sticking, cutting and making things in the library.

### Non-bookable services

**Child Health Clinic & Breastfeeding Support:** A drop in clinic for you to come along, have your baby weighed and speak to a member of the Health Visiting Team. Breast Feeding information, advice and support is also available. Call **0300 123 4497**